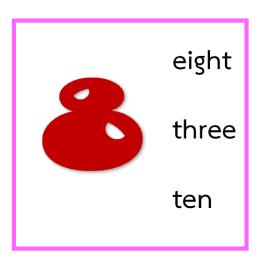

| Subject : English           | Level : Primary 1             |
|-----------------------------|-------------------------------|
| Exercise 1 : Numbers 1 - 10 | Semester 1 Academic year 2020 |

Choose the correct word for each number.