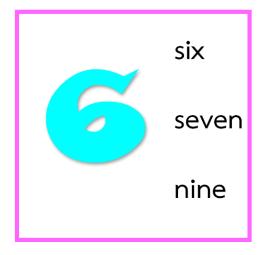

| Subject : English           | Level : Primary 1             |
|-----------------------------|-------------------------------|
| Exercise 1 : Numbers 1 - 10 | Semester 1 Academic year 2020 |

Choose the correct word for each number.