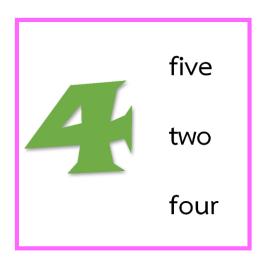

| Subject : English           | Level : Primary 1             |
|-----------------------------|-------------------------------|
| Exercise 1 : Numbers 1 - 10 | Semester 1 Academic year 2020 |

Choose the correct word for each number.