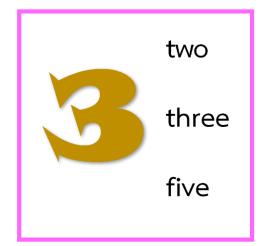

| Subject : English           | Level : Primary 1             |
|-----------------------------|-------------------------------|
| Exercise 1 : Numbers 1 - 10 | Semester 1 Academic year 2020 |

Choose the correct word for each number.