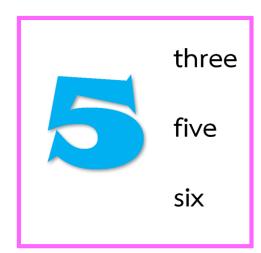

| Subject : English           | Level : Primary 1             |
|-----------------------------|-------------------------------|
| Exercise 1 : Numbers 1 - 10 | Semester 1 Academic year 2020 |

Choose the correct word for each number.