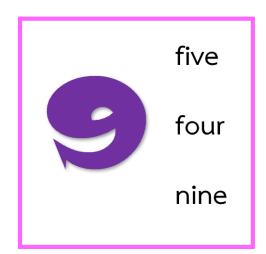

| Subject : English           | Level : Primary 1             |
|-----------------------------|-------------------------------|
| Exercise 1 : Numbers 1 - 10 | Semester 1 Academic year 2020 |

Choose the correct word for each number.