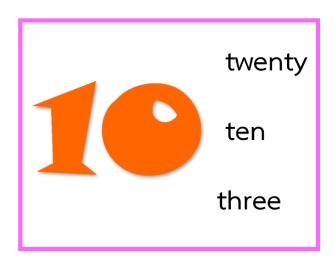

| Subject : English           | Level : Primary 1             |
|-----------------------------|-------------------------------|
| Exercise 1 : Numbers 1 - 10 | Semester 1 Academic year 2020 |

Choose the correct word for each number.