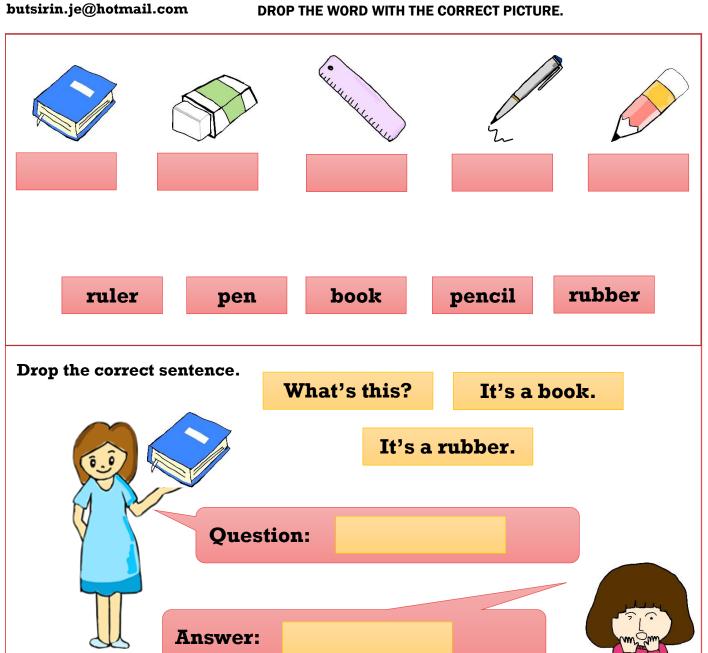

# **SCHOOL THINGS**

| CO | N | ΓΔ | $\mathbf{C}$ | Г |
|----|---|----|--------------|---|
| uu |   | -  |              |   |

#### **EXAMPLE**

butsirin.je@hotmail.com

Drop the word in the correct box.

pencil orange eraser rubber

ruler folder umbrella apple

A An