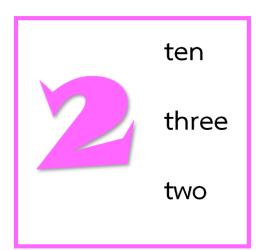

| Subject : English           | Level : Primary 1             |
|-----------------------------|-------------------------------|
| Exercise 1 : Numbers 1 - 10 | Semester 1 Academic year 2020 |

Choose the correct word for each number.