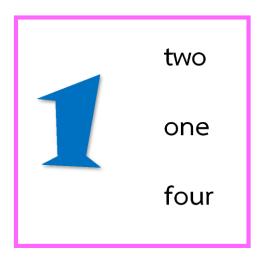

| Subject : English           | Level : Primary 1             |
|-----------------------------|-------------------------------|
| Exercise 1 : Numbers 1 - 10 | Semester 1 Academic year 2020 |

Choose the correct word for each number.