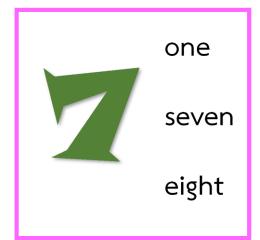

| Subject : English           | Level : Primary 1             |
|-----------------------------|-------------------------------|
| Exercise 1 : Numbers 1 - 10 | Semester 1 Academic year 2020 |

Choose the correct word for each number.